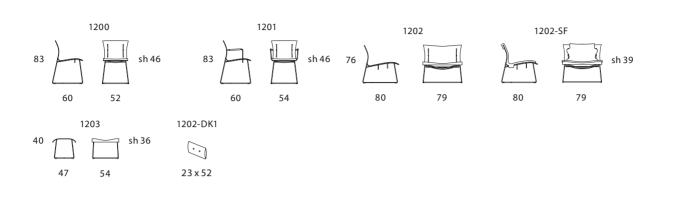

|
|                            | Buttons: in leather Saddle. Please specify co                                                            | lour of buttons when ordering!                                                                                                                                                                                                                                                                                                                                                                                                            |

## WALTER KNOLL

## CUOIO.

## Technical drawings and dimensions



All dimensions in cm.